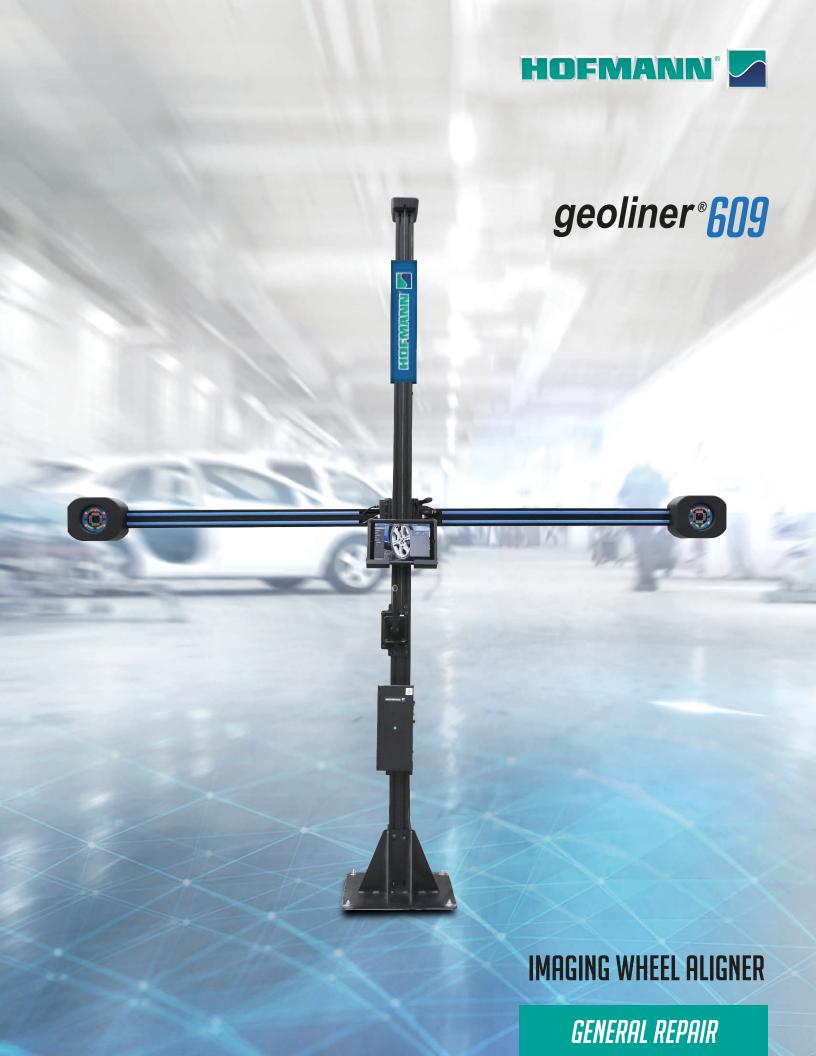

# UNCOMPROMISING FEATURES IN A COMPACT DESIGN

Introducing the latest addition to the Hofmann® Imaging Alignment family – the geoliner® 609 has all the same core features of our advanced imaging alignment systems in a compact, economical design. Ready out of the box with minimal installation, this alignment system offers a greater lift compatibility with an extended camera beam and two-wheel elevated compensation mode - making the *geoliner* 609 a flexible alignment solution to support in-house alignment services.