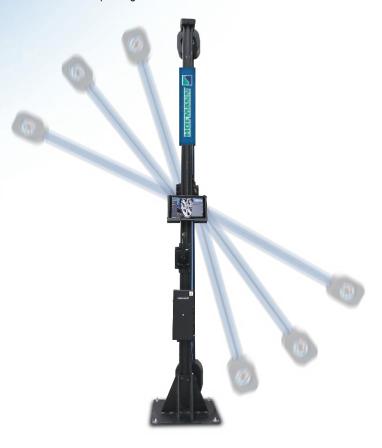

## VERSATILITY

- · Minimal shop space, no console needed
- Control the aligner from anywhere in the shop using the tablet
- Rotating camera beam for smaller storage footprint

#### **EFFICIENT DESIGN**

- Pre-assembled, ready-to-install
- · Lightweight, allows one-person installation
- · Robust mechanical winch for precise camera beam movement