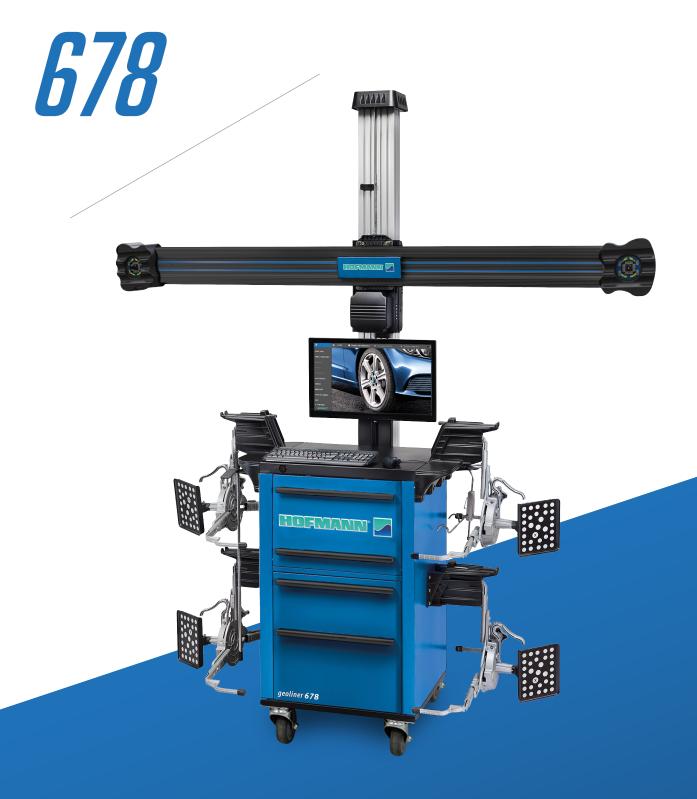

# ADVANCED, INTUITIVE DESIGN FOR QUICK AND EASY ALIGNMENTS

Introducing the latest addition to the Hofmann® Imaging Alignment family – the geoliner® 678 has been designed with the technician in mind. Advanced technology, combined with the most intuitive software gives any alignment technician the tools they need for an easy and fast alignment.

#### ADVANCED FEATURES

- Automatic Tracking cameras follow the vehicle as it is raised and lowered, reducing time spent at the console
- Video Speed Camera allows faster compensation
- •Live Readings no need to remeasure

#### INTELLIGENT SOFTWARE TOOLS

- EZ-Toe allows adjustment of the critical Front Individual Toe without locking the steering column, resulting in a level steering wheel every time
- Rolling Radius checks for mismatched tire sizes, alerting possible mechanical failure (AWD)
- Cross Diagonal checks for vehicle structural damage, alerting possible additional repair